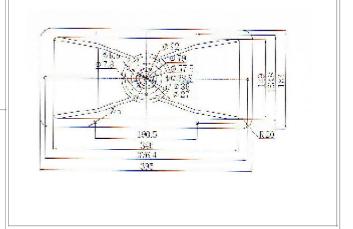

## 1" Horn

| TECHNICAL DATA        | CAD H400              |
|-----------------------|-----------------------|
| Size, front           | 395 x 185 mm          |
| Depth                 | 155 mm                |
| Lowest rec. crossover | 800 Hz                |
| Mounting              | 1"/25mm 2/3 hole std. |
| Net weight            | 0.7 kg                |