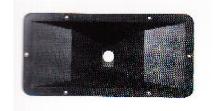

## CAD H400 horn

CAD H400 is a high quality mid/high frequency horn for professional applications such as PA speakers.

1" / 25mm mounting , reinforced fibreglass ,  $90 \times 40$  deg dispersion are among the features in this horn.

## 1" Horn

| TECHNICAL DATA        | CAD H400              |
|-----------------------|-----------------------|
| Size, front           | 395 x 185 mm          |
| Depth                 | 155 mm                |
| Lowest rec. crossover | 800 Hz                |
| Mounting              | 1"/25mm 2/3 hole std. |
| Net weight            | 0.7 kg                |