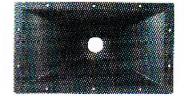

## CAD H450 horn

CAD H450 is a high quality mid/high frequency horn for professional applications such as PA speakers.

2" / 50mm mounting , reinforced fibreglass ,  $90 \times 40$  deg dispersion are among the features in this horn.

## 2" Horn

| TECHNICAL DATA        | CAD H450            |
|-----------------------|---------------------|
| Size, front           | 454 x 252 mm        |
| Depth                 | 202 mm              |
| Lowest rec. crossover | 700 Hz              |
| Mounting              | 2"/50mm 4 hole std. |
| Net weight            | 0.8 kg              |