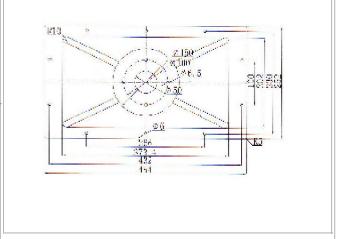

## 2" Horn

| TECHNICAL DATA        | CAD H450            |
|-----------------------|---------------------|
| Size, front           | 454 x 252 mm        |
| Depth                 | 202 mm              |
| Lowest rec. crossover | 700 Hz              |
| Mounting              | 2"/50mm 4 hole std. |
| Net weight            | 0.8 kg              |